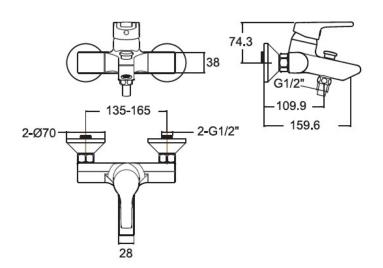

# DIMENSIONAL DRAWING

#### **SPECIFICATIONS**

- Wall-mount Installation
- Spout Reach : 159 mm