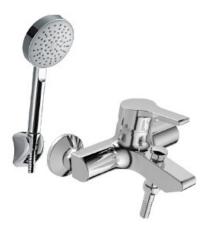

# Single lever shower faucet

Vòi tắm sen gắn tường

## **FEATURES**

- Part of Activa/ve Collection
- Ceramic disc valve for a life time use
- 1.5m tangle free metal hose
- Single function hand shower
- Nickel and chromium plating for durable finish
- Flow Rate required @ 0.1 MPa

#### **SPECIFICATIONS**

- Wall-mount Installation
- Spout Reach : 159 mm

## FINISHES AVAILABILITY

• Chrome (- CP)