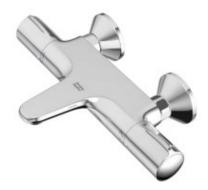

# TEMPTACION Exposed Auto Temperature B&S Mixer FFAS4949-609500BT0

#### FEATURES

- A grade brass, strong and durable
- High quality THM valve for utmost precision, with Anti-scald button
- Diverter with shut off function for longer
  usage
- Diverter tested = 300,000 times
- Neoperl hidden flow regulator
- Without shower kits
- With normal packaging
- Flow rate @ 0.1MPa: 13 L/min for spout
- Flow rate @ 0.1MPa: 13 L/min for shower out

#### SPECIFICATIONS

- Exposed bath & shower THM mixer
- 2-handles (temperature & Diverter)