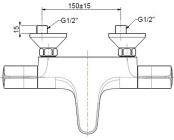

# TEMPTACION Exposed Auto Temperature B&S Mixer FFAS4949-609500BT0



# American Standard

#### FEATURES

- A grade brass, strong and durable
- High quality THM valve for utmost precision, with Anti-scald button
- Diverter with shut off function for longer
  usage
- Diverter tested = 300,000 times
- Neoperl hidden flow regulator
- Without shower kits
- With normal packaging
- Flow rate @ 0.1MPa: 13 L/min for spout
- Flow rate @ 0.1MPa: 13 L/min for shower out

#### SPECIFICATIONS

- Exposed bath & shower THM mixer
- 2-handles (temperature & Diverter)

#### FINISHES AVAILABILITY

• Chrome (- CP)

## AWARDS WON

• N/A

#### SHIPPING WEIGHT

- Product gross weight: 2.4kg /set
- Product net weight: 2.15kg /set

## **STANDARDS CRITERIA**

QB 2806-2017

#### DIMENSIONAL DRAWING