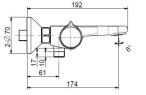

# TEMPTACION Exposed Auto Temperature B&S Mixer FFAS4949-609500BT0



# American Standard

#### FEATURES

- A grade brass, strong and durable
- High quality THM valve for utmost precision, with Anti-scald button
- Diverter with shut off function for longer
  usage
- Diverter tested = 300,000 times
- Neoperl hidden flow regulator
- Without shower kits
- With normal packaging
- Flow rate @ 0.1MPa: 13 L/min for spout
- Flow rate @ 0.1MPa: 13 L/min for shower out

#### SPECIFICATIONS

- Exposed bath & shower THM mixer
- 2-handles (temperature & Diverter)

#### FINISHES AVAILABILITY

• Chrome (- CP)

## AWARDS WON

• N/A

#### SHIPPING WEIGHT

- Product gross weight: 2.4kg /set
- Product net weight: 2.15kg /set

## **STANDARDS CRITERIA**

QB 2806-2017

#### DIMENSIONAL DRAWING