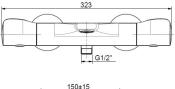

# TEMPTACION Exposed Auto Temperature B&S Mixer FFAS4949-609500BT0



# American Standard

#### FEATURES

- A grade brass, strong and durable
- High quality THM valve for utmost precision, with Anti-scald button
- Diverter with shut off function for longer
  usage
- Diverter tested = 300,000 times
- Neoperl hidden flow regulator
- Without shower kits
- With normal packaging
- Flow rate @ 0.1MPa: 13 L/min for spout
- Flow rate @ 0.1MPa: 13 L/min for shower out

#### SPECIFICATIONS

- Exposed bath & shower THM mixer
- 2-handles (temperature & Diverter)

#### FINISHES AVAILABILITY

• Chrome (- CP)

## AWARDS WON

• N/A

#### SHIPPING WEIGHT

- Product gross weight: 2.4kg /set
- Product net weight: 2.15kg /set

## **STANDARDS CRITERIA**

QB 2806-2017

#### DIMENSIONAL DRAWING