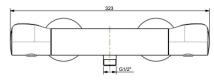

recision, with Anti-scald button
- 90° Ceramic disc valve for longer usage and tested = 500,000 times
- Without shower kits
- With normal packaging
- Flow rate @ 0.1MPa: 13 L/min for shower out

#### **SPECIFICATIONS**

- Exposed bath & shower THM mixer
- 2-handles (temperature & Diverter)

### FINISHES AVAILABILITY

• Chrome (- CP)

### AWARDS WON

• N/A

### SHIPPING WEIGHT

- Product gross weight: 2.2kg /set
- Product net weight: 1.95kg /set

### **STANDARDS CRITERIA**

• QB 2806-2017

#### This document is the property of American Standard. It can neither be reproduced, nor communicated, without authorization. American Standard reserves the right to change dimensions and specifications without notice, we assume no liability for the use of obsolete dimensions.

### DIMENSIONAL DRAWING