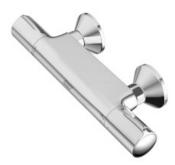

## TEMPTACION Exposed Auto Temperature Shower Mixer FFAS4950-709500BT0

#### FEATURES

- A grade brass, strong and durable
- High quality THM valve for utmost precision, with Anti-scald button
- 90° Ceramic disc valve for longer usage and tested = 500,000 times
- Without shower kits
- With normal packaging
- Flow rate @ 0.1MPa: 13 L/min for shower out

#### **SPECIFICATIONS**

- Exposed bath & shower THM mixer
- 2-handles (temperature & Diverter)

### FINISHES AVAILABILITY

• Chrome (- CP)