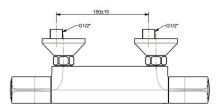

cision, with Anti-scald button
- 90° Ceramic disc valve for longer usage and tested = 500,000 times
- Without shower kits
- With normal packaging
- Flow rate @ 0.1MPa: 13 L/min for shower out

#### **SPECIFICATIONS**

- Exposed bath & shower THM mixer
- 2-handles (temperature & Diverter)

### FINISHES AVAILABILITY

• Chrome (- CP)

### AWARDS WON

• N/A

### SHIPPING WEIGHT

- Product gross weight: 2.2kg /set
- Product net weight: 1.95kg /set

### **STANDARDS CRITERIA**

• QB 2806-2017

#### This document is the property of American Standard. It can neither be reproduced, nor communicated, without authorization. American Standard reserves the right to change dimensions and specifications without notice, we assume no liability for the use of obsolete dimensions.

### DIMENSIONAL DRAWING