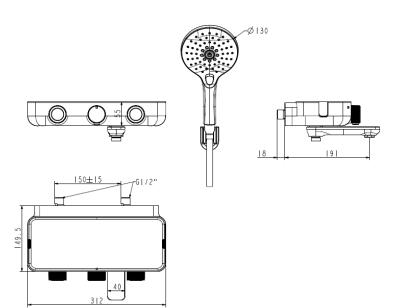

# American Standard

Bath & Shower Auto Temperature Mixer with Shower Kit FFAS4954-601500BC0

**DIMENSIONAL DRAWING** 

#### **FEATURES**

- German thermostatic cartridge
- Anti-scald safestop button
- Push button cartridge with flow rate adjustable from Japan, life cycle ≥ 300,000 times
- Plastic body with cool touch design, no risk of scalding on the body
- Designed with a shelf space for storage function
- Side Hook on both side, as a shower accessories and drain the water on the top of the surface
- 3-functions Rain Click hand shower, instinctive button for switching between spray modes
- PVC Silver twist Free shower hose
- With angle adjustable shower holder
- · With swivel spout
- · With normal packaging
- Flow rate @ 0.1MPa: 11 L/M for spout
- Flow rate @ 0.1MPa: 4.5 L/M for hand shower

### **SPECIFICATIONS**

- Exposed THM mixer faucet
- Two-Hole Installation
- Spout reach: 191 mm