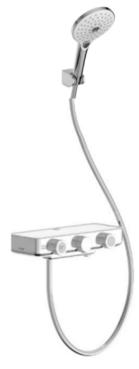

# **Exposed EasySET**

# American Standard

Bath & Shower Auto Temperature Mixer with Shower Kit FFAS4954-601500BC0

**DIMENSIONAL DRAWING** 

#### **FEATURES**

- German thermostatic cartridge
- Anti-scald safestop button
- Push button cartridge with flow rate adjustable from Japan, life cycle ≥ 300,000 times
- Plastic body with cool touch design, no risk of scalding on the body
- Designed with a shelf space for storage function
- Side Hook on both side, as a shower accessories and drain the water on the top of the surface
- 3-functions Rain Click hand shower, instinctive button for switching between spray modes
- PVC Silver twist Free shower hose
- With angle adjustable shower holder
- · With swivel spout
- · With normal packaging
- Flow rate @ 0.1MPa: 11 L/M for spout
- Flow rate @ 0.1MPa: 4.5 L/M for hand shower

### **SPECIFICATIONS**

- Exposed THM mixer faucet
- Two-Hole Installation
- Spout reach: 191 mm

## **FINISHES AVAILABILITY**

Chrome (- CP)