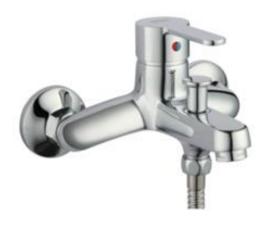

# Exposed Bath & Shower Mixer FFAS6511-611500BF0

### **FEATURES**

- A grade brass, strong and durable
- High quality ceramic valve for longer usage
- Ceramic cartridge tested = 500,000 times
- Neoperl aerator
- Without shower kits
- With normal packaging
- Flow rate @ 0.1MPa: 9.1 L/min for spout
- Flow rate @ 0.1MPa: 10.2 L/min for shower outlet

#### **SPECIFICATIONS**

- Exposed Bath & Shower Mixer Faucet
- 2-Hole Installation: lever handle (cold & hot)
- Spout Reach: 98 mm