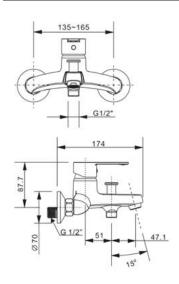

## American Standard

## Seva

# Exposed Bath & Shower Mixer FFAS6511-611500BF0



### **FEATURES**

- A grade brass, strong and durable
- High quality ceramic valve for longer usage
- Ceramic cartridge tested = 500,000 times
- Neoperl aerator
- Without shower kits
- With normal packaging
- Flow rate @ 0.1MPa: 9.1 L/min for spout
- Flow rate @ 0.1MPa: 10.2 L/min for shower outlet

#### **SPECIFICATIONS**

- Exposed Bath & Shower Mixer Faucet
- 2-Hole Installation: lever handle (cold & hot)
- Spout Reach: 98 mm

#### **FINISHES AVAILABILITY**

• Chrome (- CP)

#### **AWARDS WON**

N/A

#### **SHIPPING WEIGHT**

Product weight: 1.9 kg

#### **STANDARDS CRITERIA**

GB 18145-2014

#### **DIMENSIONAL DRAWING**