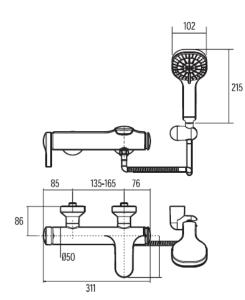

American Standard

# IDS

## WF-6811 IDS Deck 3-hole Lava



## **DIMENSIONAL DRAWING**



#### **FEATURES**

• High quality ceramic valve for longer usage

#### **SPECIFICATIONS**

- Chromium plating for durable finish
- German ceramic disc cartridge, ceramic cartridge tested = 500,000 times.

• High durability life cycle with smooth effortless handle operation, safety for high burst pressure, and drip-free cartridge.

Strong brass construction

#### **AWARDS WON**

• N/A

### SHIPPING WEIGHT AND DIMENSIONS

• N/A

### **STANDARDS CRITERIA**

• N/A

### INCLUDED COMPONENTS

• N/A

Note: Please contact Product Marketing team for latest information before sending to external.

Lưu ý: Vui lòng liên hệ Product Marketing để cập nhật thông tin mới nhất trước khi gửi đến khách hàng.

This document is the property of American Standard. It can neither be reproduced, nor communicated,