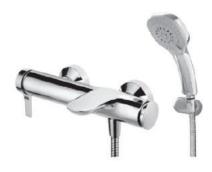

American Standard

# IDS

## WF-6811 IDS Deck 3-hole Lava



## **DIMENSIONAL DRAWING**



#### **FEATURES**

• High quality ceramic valve for longer usage

#### **SPECIFICATIONS**

- Chromium plating for durable finish
- German ceramic disc cartridge, ceramic cartridge tested = 500,000 times.

• High durability life cycle with smooth effortless handle operation, safety for high burst pressure, and drip-free cartridge.

Strong brass construction

#### **AWARDS WON**

• N/A

### SHIPPING WEIGHT AND DIMENSIONS

• N/A

### **STANDARDS CRITERIA**

• N/A

### INCLUDED COMPONENTS

• N/A

Note: Please contact Product Marketing team for latest information before sending to external.

Lưu ý: Vui lòng liên hệ Product Marketing để cập nhật thông tin mới nhất trước khi gửi đến khách hàng.

This document is the property of American Standard. It can neither be