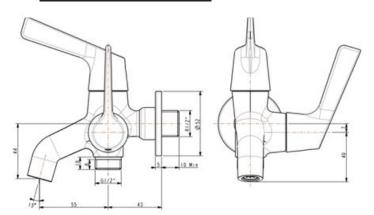

## American Standard

### Winston

# Exposed B&S Mono (Lever Handle) FFAST603-601500BF0



#### **FEATURES**

- A grade brass, strong and durable
- High quality ceramic valve for longer usage
- Ceramic cartridge tested >300,000 times
- Stainless steel escutcheon, mirror polish
- Without aerator & shower
- With blister packaging
- Flow rate @ 0.1MPa: 10.9 L/min for spout outlet
- Flow rate @ 0.1MPa: 12.3 L/min for shower outlet

#### **SPECIFICATIONS**

- 1-Hole Installation: lever handle (cold)
- Spout Reach: 98 mm

#### **FINISHES AVAILABILITY**

• Chrome (- CP)

#### **AWARDS WON**

N/A

#### **SHIPPING WEIGHT**

Product weight: 0.63 kg

#### STANDARDS CRITERIA

GB 18145-2014

#### **DIMENSIONAL DRAWING**