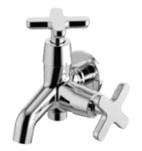

# Exposed B&S Mono (Cross Handle) FFAST603-6T1500BT0

#### **FEATURES**

- A grade brass, strong and durable
- High quality ceramic valve for longer usage
- Ceramic cartridge tested >300,000 times
- Stainless steel escutcheon, mirror polish
- Without aerator & shower
- · With blister packaging
- Flow rate @ 0.1MPa: 10.9 L/min for spout outlet
- Flow rate @ 0.1MPa: 12.3 L/min for shower outlet

#### **SPECIFICATIONS**

- 1-Hole Installation: cross handle (Cold)
- Spout Reach: 98 mm