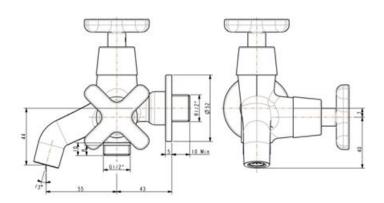

## American Standard

### Winston

# Exposed B&S Mono (Cross Handle) FFAST603-6T1500BT0



#### **FEATURES**

- A grade brass, strong and durable
- High quality ceramic valve for longer usage
- Ceramic cartridge tested >300,000 times
- Stainless steel escutcheon, mirror polish
- Without aerator & shower
- · With blister packaging
- Flow rate @ 0.1MPa: 10.9 L/min for spout outlet
- Flow rate @ 0.1MPa: 12.3 L/min for shower outlet

#### **SPECIFICATIONS**

- 1-Hole Installation: cross handle (Cold)
- Spout Reach: 98 mm

#### **FINISHES AVAILABILITY**

• Chrome (- CP)

#### **AWARDS WON**

N/A

#### **SHIPPING WEIGHT**

Product weight: 0.65 kg

#### **STANDARDS CRITERIA**

GB 18145-2014

#### **DIMENSIONAL DRAWING**