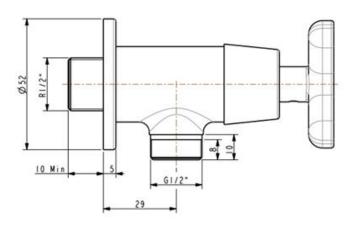

#### **SPECIFICATIONS**

- 1-Hole Installation: cross handle (cold)
- Spout Reach: 29 mm

### DIMENSIONAL DRAWING

This document is the property of American Standard. It can neither be reproduced, nor communicated, without authorization.

American Standard reserves the right to change dimensions and specifications without notice, we assume no liability for the use of obsolete dimensions.