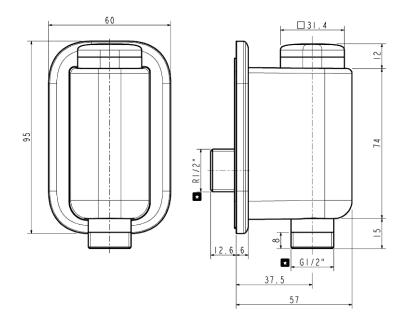

#### **SPECIFICATIONS**

- Wall-mounted
- Cartridge: 500,000 times for life cycle
- Flow rate @0.1MPa: ≥6.0L/min for shower outlet
- Escutcheon dimension: 95x60 mm

#### DIMENSIONAL DRAWING