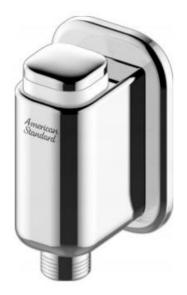

### Push Exposed Shower Mono FFAST825-701500XXX

#### **FEATURES**

- Switch button, enjoying an convenient & easy operation
- High quality cartridge for longer usage
- A grade brass body, strong and durable
- Plastic manifold (PPA)
- Plastic chromed escutcheon & bushing (ABS)
- W/o shower kits
- W/ normal package

#### FINISHES AVAILABILITY

Chrome (- CP)