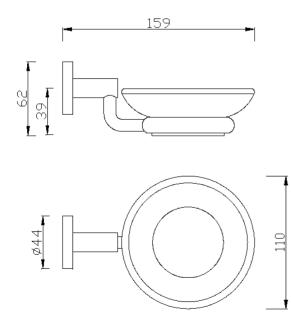

#### **SPECIFICATIONS**

• W x L x H (mm):159 x 110 x 62

#### DIMENSIONAL DRAWING

This document is the property of American Standard. It can neither be reproduced, nor communicated, without authorization. American Standard reserves the right to change dimensions and specifications without notice, we assume no liability for the use of obsolete dimensions.