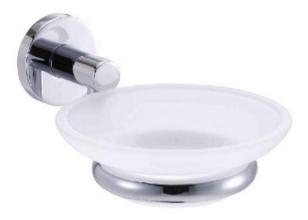

## Soap Dish FFAS1482-908500BF0

### FEATURES

- Modern design that can fit with any style of bathroom
- Complements Concept Fittings Collection
- Dish material : Glass (Frosted)
- Base material : Zinc Die Casting
- Chrome plating for durable finish