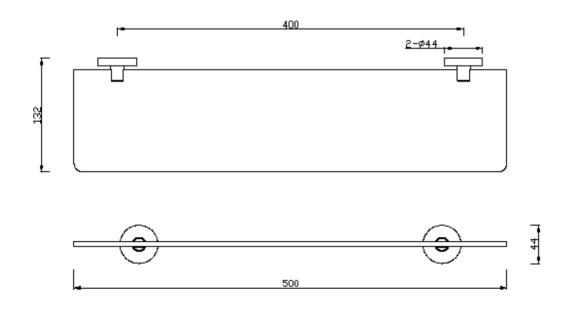

#### **SPECIFICATIONS**

• W x L x H (mm): 132 x 500 x 44

## DIMENSIONAL DRAWING