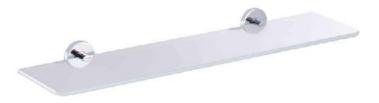

# Glass Shelf

FFAS1491-908500BF0

### FEATURES

 Modern design that can fit with any style of bathroom

American Standard

- Complements Concept Fittings Collection
- Base material: Zinc Die Casting
- Board material : Frosted Glass
- Chrome plating for durable finish