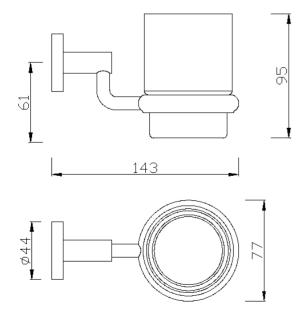

#### **SPECIFICATIONS**

• W x L x H (mm): 77 x 143 x 95

#### DIMENSIONAL DRAWING

This document is the property of American Standard. It can neither be reproduced, nor communicated, without authorization.

American Standard reserves the right to change dimensions and specifications without notice, we assume no liability for the use of obsolete dimensions.