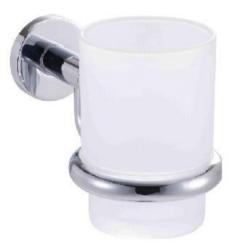

### Glass Holder FFAS1484-908500BF0

#### **FEATURES**

- Modern design that can fit with any style of bathroom
- Complements Concept Fittings Collection
- Cup material: Glass (Frosted)
- Base material : Zinc Die Casting
- Chrome plating for durable finish