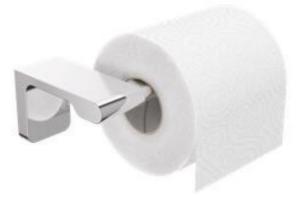

# Acacia Evolution

Acacia Evolution Paper Holder (Without Cover) WF-1387.908.50

## **FEATURES**

 Modern design that can fit with any style of bathroom

American Standard

- Complements Acacia Evolution Fittings Collection
- Pole material: Brass
- Base material : Zinc Die Casting
- Chrome plating for durable finish