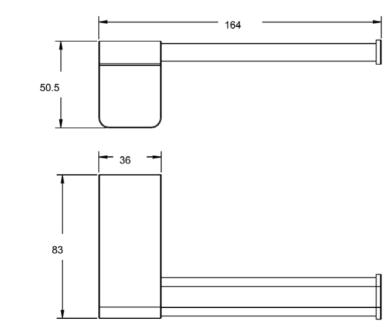

## **SPECIFICATIONS**

• W x L x H (mm): 83 x 164 x 50.5

### DIMENSIONAL DRAWING