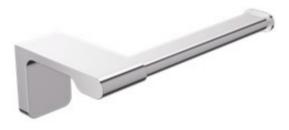

# Acacia Evolution

Acacia Evolution Paper Holder (Without Cover) WF-1387.908.50

## **FEATURES**

 Modern design that can fit with any style of bathroom

American Standard

- Complements Acacia Evolution Fittings Collection
- Pole material: Brass
- Base material : Zinc Die Casting
- Chrome plating for durable finish