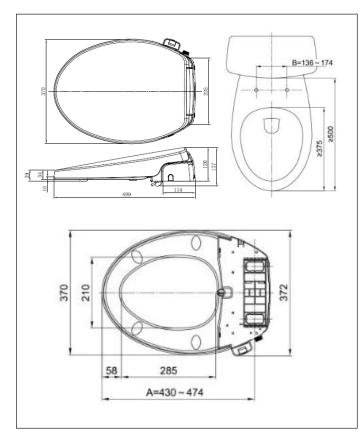

# DIMENSIONAL DRAWING

## SPECIFICATIONS

- Shape: Elongated
- Dimension: W370 x L499 x H120mm
- Net Weight: 2.8 kg
- Gross Weight: 5.0 kg
- Packaging: Complete set in carton
- WASH water flow: 0.35 1.8L/min
- BIDET water flow: 0.35 1.8L/min
- Water pressure range: Static pressure: 0.07-0.8Mpa Dynamic pressure: above 0.03Mpa