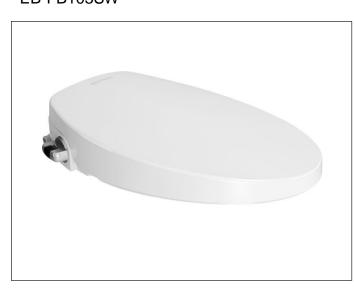

## Manual Bidet EB-FB103SW

#### FEATURES

- Two wash systems (Bide and )Wash
- Silver Ions Anti-Bacterial Nozzle
- Self-Cleaning system
- Control in one knob
- Slow closing
- Applicable for elongated toilets
- No electronic required, easy installation
- One year warranty