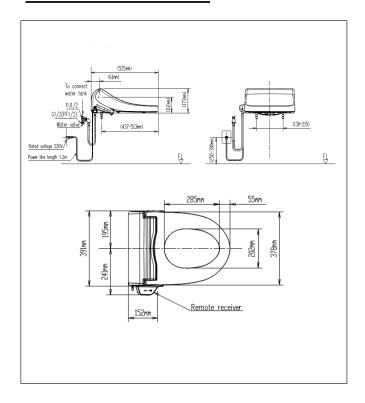

# American Standard

## Pristine Star(remote version)

### E-bidet (long size) CEAS7SR1



#### **DIMENSIONAL DRAWING**



#### **FEATURES**

- Hot water storage type (water tank 0.7L)
- Self-cleaning dual nozzle with exchangeable nozzle tip
- Nozzle shutter
- Anti-bacteria(SIAA) on seat; Anti-bacterial material on cover, nozzle and control panel
- · Warm air dryer
- Auto deodorization
- Night light

#### **SPECIFICATIONS**

• Rated Voltage: AC220V 50Hz

Rated Power: 300W

Operating Temperature Range: 0° C-40° C

Water Pressure Range:

0.06MPa (flow pressure) - 0.75MPa (static)

Shower Water Consumption:

 $0.25{\sim}0.6\text{L/min}(6\text{-mode adjustment})$  when water pressure is 0.2MPa

Bidet Water Consumption:

 $0.45{\sim}0.6$ L/min(6-mode adjustment) when water pressure is 0.2MPa

Hot Water Temperature Range:

About  $32^{\circ}$ C ~ 40°C (6-mode adjustment)

- Hot Water Heater Power: 250W
- Dryer Tem