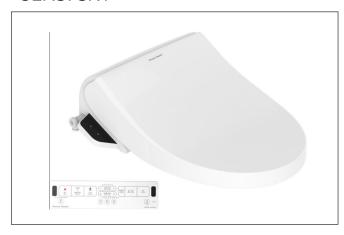

### E-bidet (long size) CEAS7SR1

#### **FEATURES**

- Hot water storage type (water tank 0.7L)
- Self-cleaning dual nozzle with exchangeable nozzle tip
- Nozzle shutter
- Anti-bacteria(SIAA) on seat; Anti-bacterial material on cover, nozzle and control panel
- · Warm air dryer
- Auto deodorization
- Night light

#### **COLOR AVAILABILITY**

White only