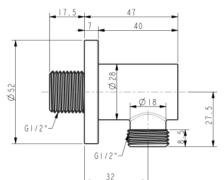

American Standard

# Wall Outlet - Round (G1/2") FFAS9140-000500BC0



# DIMENSIONAL DRAWING

## **FEATURES**

- Brass body, chrome plated
- Brass escutcheon, chrome plated
- With normal packaging

#### **SPECIFICATIONS**

G1/2" for inlet and outlet .

### **FINISHES AVAILABILITY**

Chrome (- CP) .

### **AWARDS WON**

N/A

#### SHIPPING WEIGHT

Product weight: 0.15 kg

#### **STANDARDS CRITERIA**

GB 18145-2014 .





This document is the property of American Standard. It can neither be reproduced, nor communicated, without authorization. American Standard reserves the right to change dimensions and specifications without notice, we assume no liability for the use of obsolete dimensions.