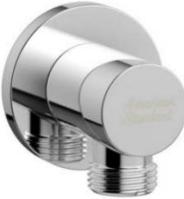

# Wall Outlet - Round (G1/2") FFAS9140-000500BC0

## **FEATURES**

- Brass body, chrome plated
- Brass escutcheon, chrome plated
- With normal packaging