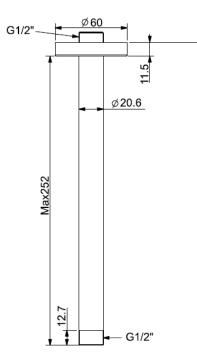

#### DIMENSIONAL DRAWING

This document is the property of American Standard. It can neither be reproduced, nor communicated, without authorization.

American Standard reserves the right to change dimensions and specifications without notice, we assume no liability for the use of obsolete dimensions.

#### **SPECIFICATIONS**

- Ceiling type
- Dimension:  $\Phi$  20. 6\*252 mm