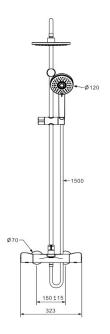

# American Standard

# TemptaCion Auto Temperature Shower System (3-way) FFAS4952-601500BC0



# **DIMENSIONAL DRAWING**





#### **FEATURES**

- · German thermostatic cartridge
- Cool touch design, no risk of scalding on the body
- High quality THM valve for utmost precision, with Anti-scald button
- Diverter with shut off function for longer usage
- Diverter with shut off function tested = 300,000 times
- Inline diverter for head shower and hand shower tested = 100,000 times
- Neoperl hidden flow regulator
- 5-functions hand shower
- The diameter of the head shower is 200 mm
- PVC Silver twist-free shower hose
- · With easy glide shower holder
- · With normal packaging
- Flow rate @ 0.1MPa: 4.6L/M for hand shower
- Flow rate @ 0.1MPa: 4.5 L/M for shower head
- Flow rate @ 0.1MPa: 15.2 L/M for Spout

#### **SPECIFICATIONS**

- Exposed THM mixed
- Two handles (THM handle & Shut off handle)
- Inline diverter