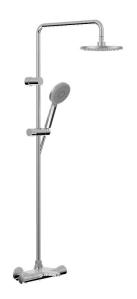

# TemptaCion Auto Temperature Shower System (3-way) FFAS4952-601500BC0

#### **FEATURES**

- · German thermostatic cartridge
- Cool touch design, no risk of scalding on the body
- High quality THM valve for utmost precision, with Anti-scald button
- Diverter with shut off function for longer usage
- Diverter with shut off function tested = 300,000 times
- Inline diverter for head shower and hand shower tested = 100,000 times
- Neoperl hidden flow regulator
- 5-functions hand shower
- The diameter of the head shower is 200 mm
- PVC Silver twist-free shower hose
- · With easy glide shower holder
- · With normal packaging
- Flow rate @ 0.1MPa: 4.6L/M for hand shower
- Flow rate @ 0.1MPa: 4.5 L/M for shower head
- Flow rate @ 0.1MPa: 15.2 L/M for Spout

#### **SPECIFICATIONS**

- Exposed THM mixed
- Two handles (THM handle & Shut off handle)
- Inline diverter to switch water to hand shower and head shower