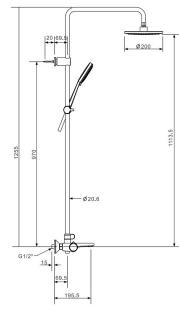

# American Standard

# TemptaCion Auto Temperature Shower System (3-way) FFAS4952-601500BC0



# **DIMENSIONAL DRAWING**





#### **FEATURES**

- · German thermostatic cartridge
- Cool touch design, no risk of scalding on the body
- High quality THM valve for utmost precision, with Anti-scald button
- Diverter with shut off function for longer usage
- Diverter with shut off function tested = 300,000 times
- Inline diverter for head shower and hand shower tested = 100,000 times
- Neoperl hidden flow regulator
- 5-functions hand shower
- The diameter of the head shower is 200 mm
- PVC Silver twist-free shower hose
- · With easy glide shower holder
- · With normal packaging
- Flow rate @ 0.1MPa: 4.6L/M for hand shower
- Flow rate @ 0.1MPa: 4.5 L/M for shower head
- Flow rate @ 0.1MPa: 15.2 L/M for Spout

#### **SPECIFICATIONS**

- Exposed THM mixed
- Two handles (THM handle & Shut off handle)
- Inline diverter to