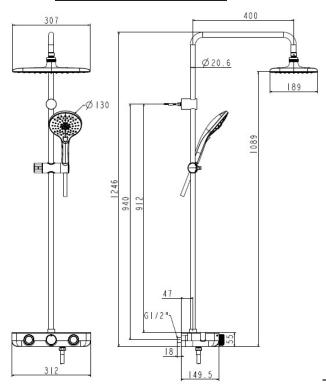

### **DIMENSIONAL DRAWING**

#### **FEATURES**

- German thermostatic cartridge
- · Anti-scald safestop button
- Push button cartridge with flow rate adjustable from Japan, life cycle ≥ 300,000 times
- Plastic body with cool touch design, no risk of scalding on the body
- Designed with a shelf space for storage function
- Side Hook on both side, as a shower accessories and drain the water on the top of the surface
- 3-functions Rain Click hand shower, instinctive button for switching between spray modes
- PVC Silver twist Free shower hose
- With easy glide shower holder
- · With normal packaging
- 307\*189 rectangle head shower, with air-in function
- Flow rate @ 0.1MPa: 4.3 L/M for hand shower
- Flow rate @ 0.1MPa: 6 L/M for shower head