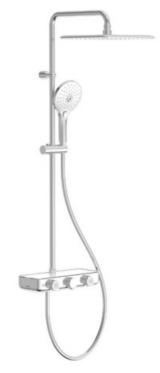

# **Exposed EasySET**

# American Standard

Shower Auto Temperature Mixer with Integrated Rain shower Kit

A-6110-978-908AT

FFAS4955-701500BT0

#### **FEATURES**

- German thermostatic cartridge
- · Anti-scald safestop button
- Push button cartridge with flow rate adjustable from Japan, life cycle ≥ 300,000 times
- Plastic body with cool touch design, no risk of scalding on the body
- Designed with a shelf space for storage function
- Side Hook on both side, as a shower accessories and drain the water on the top of the surface
- 3-functions Rain Click hand shower, instinctive button for switching between spray modes
- PVC Silver twist Free shower hose
- With easy glide shower holder
- · With normal packaging
- 307\*189 rectangle head shower, with air-in function
- Flow rate @ 0.1MPa: 4.3 L/M for hand shower
- Flow rate @ 0.1MPa: 6 L/M for shower head