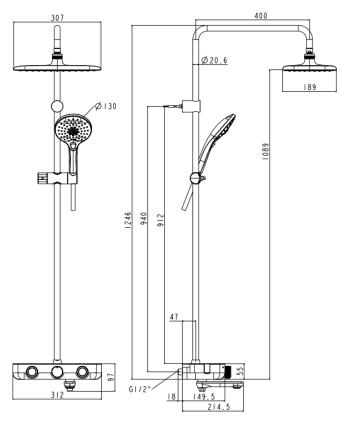

#### DIMENSIONAL DRAWING

American Standard

# FEATURES

- German thermostatic cartridge
- Anti-scald safestop button
- Push button cartridge with flow rate adjustable from Japan, life cycle ≥ 300,000 times
- Plastic body with cool touch design, no risk of scalding on the body
- Designed with a shelf space for storage function
- Side Hook on both side, as a shower accessories and drain the water on the top of Casting brass spout, rotate to divert the water to hand shower and spout
- 3-functions Rain Click hand shower, instinctive button for switching between spray modes
- PVC Silver twist-free shower hose
- With easy glide shower holder
- With normal packaging
- 307\*189 rectangle head shower, with air-in function
- Flow rate @ 0.1MPa: 4.3L/M for hand shower
- Flow rate @ 0.1MPa: 6 L/M for shower head
- Flow rate @ 0.1MPa: 12 L/M for Spout

# SPECIFICATIONS

- Exposed THM mixer faucet
- Two-Hole Installation