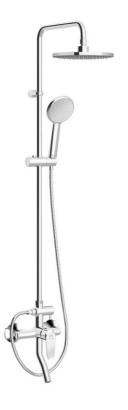

## **Neo Modern**

3 Way Rain Shower Kit FFAS9088-100500BC0

#### **FEATURES**

- A grade brass, strong and durable
- High quality ceramic valve for longer usage
- Ceramic diverter with 3 functions for longer usage
- Ceramic cartridge tested = 500,000 times
- With shower kits
- With hand shower and shower head
- With normal packaging
- Flow rate @ 0.1MPa: 5.9 L/min for hand shower
- Flow rate @ 0.1MPa: 5.9 L/min for shower head
- Flow rate @ 0.1MPa: 9.8 L/min for Spout

#### **SPECIFICATIONS**

- Exposed bath & shower mixer with shower kit
- 2 handles (Mixer & Diverter)

#### **FINISHES AVAILABILITY**

Chrome (- CP)