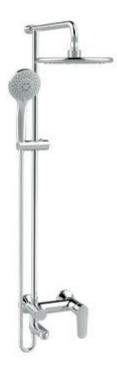

### 3-way Rain Shower Kits FFAS9089-100500BC0

#### FEATURES

- A grade brass, strong and durable
- High quality ceramic valve for longer usage
- Ceramic cartridge tested = 500,000 times
- Neoperl aerator
- 5-functions hand shower
- Round plastic rain shower head with air-in
- With shower hose & shower hanger
- With normal packaging
- Flow rate @ 0.1MPa: 8.4 L/min for spout
- Flow rate @ 0.1MPa: 4.2 L/min for hand shower
- Flow rate @ 0.1MPa: 7.2 L/min for shower head

#### **SPECIFICATIONS**

- 3-way shower bar with faucet
- 2-hole installation: lever handle (cold & hot)
- Hand shower size:  $\Phi$ 110mm

#### FINISHES AVAILABILITY

• Chrome (- CP)