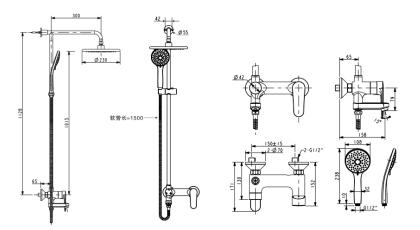

#### DIMENSIONAL DRAWING

#### **SPECIFICATIONS**

- 3-way shower bar with faucet
- 2-hole installation: lever handle (cold & hot)
- Hand shower size:  $\Phi$ 110mm