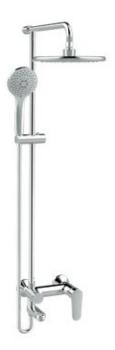

#### **FEATURES**

- A grade brass, strong and durable
- High quality ceramic valve for longer usage
- Ceramic cartridge tested = 500,000 times
- Neoperl aerator
- 5-functions hand shower
- Round plastic rain shower head with air-in
- With shower hose & shower hanger
- With normal packaging
- Flow rate @ 0.1MPa: 8.4 L/min for spout
- Flow rate @ 0.1MPa: 4.2 L/min for hand shower
- Flow rate @ 0.1MPa: 7.2 L/min for shower head

#### **SPECIFICATIONS**

- 3-way shower bar with faucet
- 2-hole installation: lever handle (cold & hot)
- Hand shower size: Ф110mm

#### **FINISHES AVAILABILITY**

Chrome (- CP)