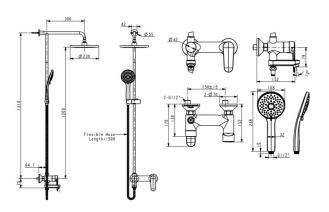

#### **DIMENSIONAL DRAWING**

#### **SPECIFICATIONS**

- 3-way shower bar with faucet
- 2-hole installation: lever handle (cold & hot)
- Hand shower size: Ф110mm