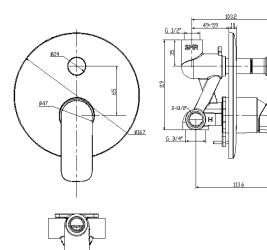

utcheon, chrome finish
- Without spout & shower kits
- With normal packaging
- Flow rate @ 0.1MPa: 11.4 L/min for spout outlet
- Flow rate @ 0.1MPa: 11.8 L/min for shower outlet

#### **SPECIFICATIONS**

- Concealed bath & shower mixing valve
- 1-hole installation: lever handle (cold & hot)

#### FINISHES AVAILABILITY

• Chrome (- CP)

#### AWARDS WON

• N/A

#### SHIPPING WEIGHT

- Product gross weight: 1.62kg /set
- Product net weight: 1.42kg /set

### **STANDARDS CRITERIA**

• GB 18145-2014

This document is the property of American Standard. It can neither be reproduced, nor communicated, without authorization.

American Standard reserves the right to change dimensions and specifications without notice, we assume no liability for the use of obsolete dimensions.

# DIMENSIONAL DRAWING