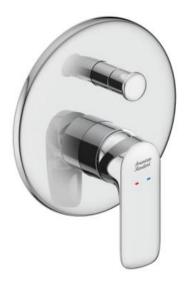

# Concealed Bath & Shower Mixer FFAS1M21-609500BF0

## FEATURES

- A grade brass, strong and durable
- High quality ceramic valve for longer usage
- Ceramic cartridge tested = 500,000 times
- Plastic escutcheon, chrome finish
- Without spout & shower kits
- With normal packaging
- Flow rate @ 0.1MPa: 11.4 L/min for spout outlet
- Flow rate @ 0.1MPa: 11.8 L/min for shower outlet

#### **SPECIFICATIONS**

- Concealed bath & shower mixing valve
- 1-hole installation: lever handle (cold & hot)

#### FINISHES AVAILABILITY

• Chrome (- CP)