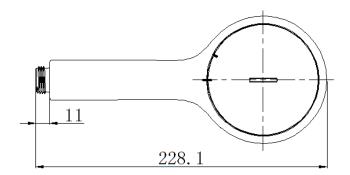

## Genie

# American Standard

### Hand shower



#### **FEATURES**

- Enhance water pressure for a full, robust shower experience that's gentle on your skin
- Transparent face plate allows consumers to know if nozzles are blocked
- Easy to open back cover to wipe off any dirt and/or grime build up
- · Maintenance key included to open back cover
- Integrated design through dual injection production technique

## SPECIFICATIONS

- With 2.5 GPM Neoperl regulator
  0.10MPa, 4.2 L/min≤Q≤8L/min
  0.30MPa, Q≤9L/min
- Temperature drop : less than 3°C.
- Under 0.1Mpa, height of spray spouting vertically ≥ 280mm
- Flow at low pressure: Under 0.05Mpa, flow rate ≥4.0L/Min
- G1/2 thread
- Three colours to select from:
   Aquamarine, Petal Pink, Steel Gray

#### DIMENSIONAL DRAWING





#### **STANDARDS CRITERIA**

- AS WI10.0406
- GB/T 23447-2009