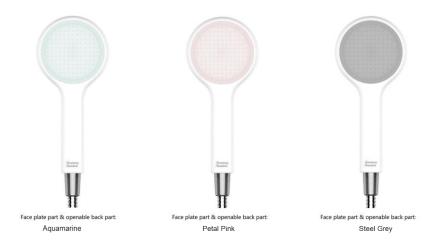

## SPECIFICATIONS

- With 2.5 GPM Neoperl regulator
  0.10MPa, 4.2 L/min≤Q≤8L/min
  0.30MPa, Q≤9L/min
- Temperature drop : less than 3°C.
- Under 0.1Mpa, height of spray spouting vertically ≥ 280mm
- Flow at low pressure: Under 0.05Mpa, flow rate ≥4.0L/Min
- G1/2 thread
- Three colours to select from:
   Aquamarine, Petal Pink, Steel Gray