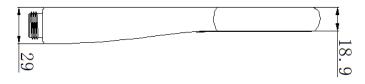

## Genie

# American Standard

### Hand shower



#### **FEATURES**

- Enhance water pressure for a full, robust shower experience that's gentle on your skin
- Transparent face plate allows consumers to know if nozzles are blocked
- Easy to open back cover to wipe off any dirt and/or grime build up
- · Maintenance key included to open back cover
- Integrated design through dual injection production technique

## SPECIFICATIONS

- With 2.5 GPM Neoperl regulator
  0.10MPa, 4.2 L/min≤Q≤8L/min
  0.30MPa, Q≤9L/min
- Temperature drop : less than 3°C.
- Under 0.1Mpa, height of spray spouting vertically ≥ 280mm
- Flow at low pressure: Under 0.05Mpa, flow rate ≥4.0L/Min
- G1/2 thread
- Three colours to select from:
   Aquamarine, Petal Pink, Steel Gray

#### DIMENSIONAL DRAWING





#### **STANDARDS CRITERIA**

- AS WI10.0406
- GB/T 23447-2009