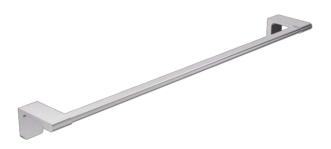

# **Acacia Evolution**

Acacia Evolution Towel Rack WF-1393.908.50

## **FEATURES**

- Modern design that can fit with any style of bathroom
- Complements Acacia Evolution Fittings
  Collection
- Pole material: Brass
- Base material : Zinc Die Casting
- Chrome plating for durable finish