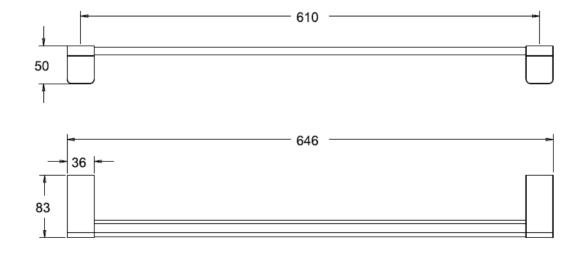

#### **SPECIFICATIONS**

• L x W x H (mm): 646 x 83 x 50

## **STANDARDS CRITERIA**

• N/A

DIMENSIONAL DRAWING

This document is the property of American Standard. It can neither be reproduced, nor communicated, without authorization.

American Standard reserves the right to change dimensions and specifications without notice, we assume no liability for the use of obsolete dimensions.