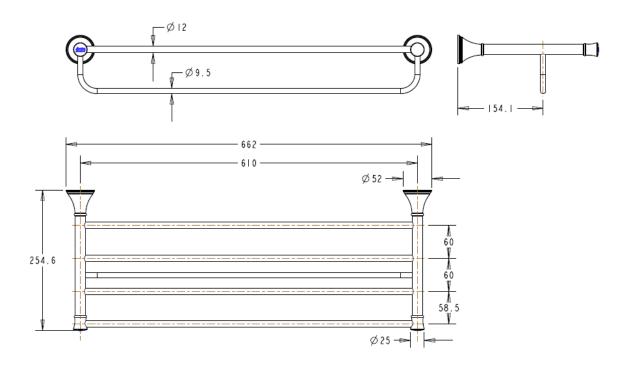

American Standard

# Heritage

### FFAS0295-908500BF0

## **Towel Shelf**



#### STANDARD SPECIFICATION

- Classic design
- Chromium plating for durable finish
- Cast Brass Base & Pole
- SUS304 Screw
- Black Box Packing
- Load-bearing: 5kg for the shelf on top 5kg for the pole below

#### **PRODUCT WEIGHT**

• 1.44Kg

#### **APPLICABLE CODES & STANDARDS:**

• QB/T 1560-2006



This document is the property of American Standard. It can neither be reproduced, nor communicated, without authorization.

American Standard reserves the right to change dimensions and specifications without notice, we assume no liability for the use of obsolete dimensions.

# DIMENSIONAL DRAWING