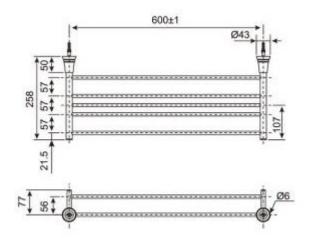

## **DIMENSIONAL DRAWING**

### SPECIFICATIONS

- Material: Stainless Steel SUS 304
- Size:77x258x600mm
- Chrome plating for corrosion resistance and durable finish.