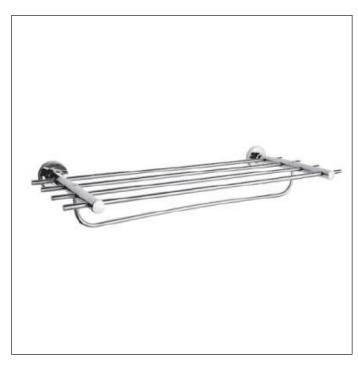

# Seva Towel Shelf WF-6587

### SPECIFICATIONS

- Material: Stainless Steel SUS 304
- Size:77x258x600mm
- Chrome plating for corrosion resistance and durable finish.