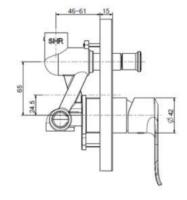

# American Standard

## **Neo Modern**

Concealed Bath & Shower Mixer (Including Valve)
WF-0721.609.50



### **DIMENSIONAL DRAWING**





#### **FEATURES**

- Modern design that can fit with any style of bathroom
- Part of Neo Modern Collection
- Strong brass construction
- Nickel and chromium plating for durable finish
- Without shower kit and spout
- Flow Rate @ 0.1 MPa (Spout) : 12.18 L/Min
- Flow Rate @ 0.1 MPa (Shower) : 12.06 L/Min

#### **SPECIFICATIONS**

- Concealed Bath & Shower Mixer & Valve
- In-Wall Installation

#### **FINISHES AVAILABILITY**

• Chrome (- CP)

#### **AWARDS WON**

N/A

#### **SHIPPING WEIGHT**

Product weight: 1.8 kg

#### STANDARDS CRITERIA

- TIS 2067-2552
- GB 18145-2014