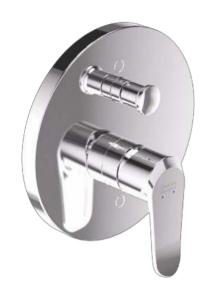

## **Neo Modern**

Concealed Bath & Shower Mixer (Including Valve)
WF-0721.609.50

#### **FEATURES**

- Modern design that can fit with any style of bathroom
- Part of Neo Modern Collection
- Strong brass construction
- Nickel and chromium plating for durable finish
- Without shower kit and spout
- Flow Rate @ 0.1 MPa (Spout) : 12.18 L/Min
- Flow Rate @ 0.1 MPa (Shower) : 12.06 L/Min