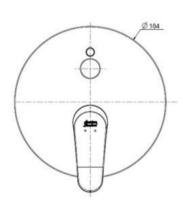

# American Standard

## **Neo Modern**

Concealed Bath & Shower Mixer (Including Valve)
WF-0721.609.50



### **DIMENSIONAL DRAWING**





#### **FEATURES**

- Modern design that can fit with any style of bathroom
- Part of Neo Modern Collection
- Strong brass construction
- Nickel and chromium plating for durable finish
- Without shower kit and spout
- Flow Rate @ 0.1 MPa (Spout) : 12.18 L/Min
- Flow Rate @ 0.1 MPa (Shower) : 12.06 L/Min

#### **SPECIFICATIONS**

- Concealed Bath & Shower Mixer & Valve
- In-Wall Installation

#### **FINISHES AVAILABILITY**

• Chrome (- CP)

#### **AWARDS WON**

N/A

#### **SHIPPING WEIGHT**

Product weight: 1.8 kg

#### STANDARDS CRITERIA

- TIS 2067-2552
- GB 18145-2014