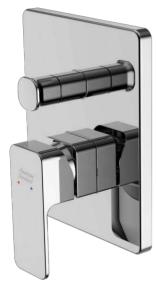

## **Acacia Evolution**

Concealed Bath&Shower Mixing Valve With Universal Installation Box WF-1321.609.50

#### **FEATURES**

- Modern design that can fit with any style of bathroom
- Ceramic disc valve for a life time use
- Strong brass construction
- Nickel and chromium plating for durable finish
- With 2-way Diverter for Spout and Shower Head
- Without Shower Kits and Spout
- Flow Rate @ 0.1 MPa (W/o Spout) : 13.32 L/Min
- Flow Rate @ 0.1 MPa (W/o Shower) : 13.92 L/Min
- Included Universal Installation Box (WF-0625.000.99)

#### **SPECIFICATIONS**

- Concealed Bath&Shower Mixing Valve
- In-Wall Installation
- Plate Dimension: 180x150 mm

#### **FINISHES AVAILABILITY**

Chrome (- CP)