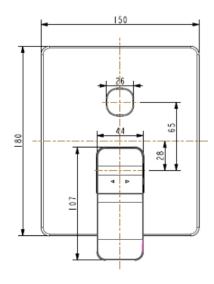

#### **DIMENSIONAL DRAWING**

#### **SPECIFICATIONS**

- Concealed Bath&Shower Mixing Valve
- In-Wall Installation
- Plate Dimension: 180x150 mm