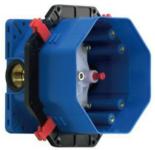

#### **FEATURES**

- Modern design that can fit with any style of bathroom
- Ceramic disc valve for a life time use
- Strong brass construction
- Nickel and chromium plating for durable finish
- With 2-way Diverter for Spout and Shower Head
- Without Shower Kits and Spout
- Flow Rate @ 0.1 MPa (W/o Spout) : 13.32 L/Min
- Flow Rate @ 0.1 MPa (W/o Shower) : 13.92 L/Min
- Included Universal Installation Box (WF-0625.000.99)

### **STANDARDS CRITERIA**

• GB 18145-2014

Universal Installation Box