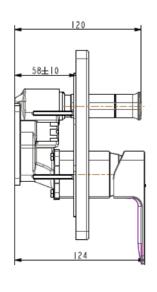

#### **DIMENSIONAL DRAWING**

#### **SPECIFICATIONS**

- Concealed Bath&Shower Mixing Valve
- In-Wall Installation
- Plate Dimension: 180x150 mm