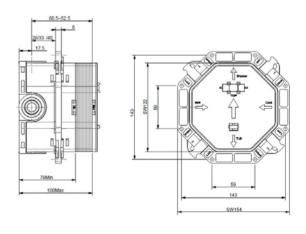

#### **DIMENSIONAL DRAWING**

#### **SPECIFICATIONS**

- Concealed Bath&Shower Mixing Valve
- In-Wall Installation
- Plate Dimension: 180x150 mm