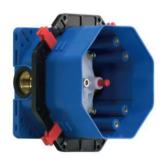

#### **FEATURES**

- Modern design that can fit with any style of bathroom
- · Ceramic disc valve for a life time use
- Strong brass construction
- Nickel and chromium plating for durable finish
- With 2-way Diverter for Spout and Shower Head
- Without Shower Kits
- Flow Rate @ 0.1 MPa (W/o Shower) : 16.68 L/Min
- Included Universal Installation Box (WF-0625.000.99)

# **DIMENSIONAL DRAWING**

Universal Installation Box