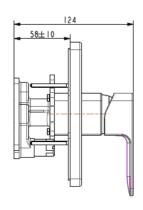

an Standard

# **Acacia Evolution**

Concealed Shower Mixing Valve With Universal Installation Box WF-1322,709.50





#### **FEATURES**

- Modern design that can fit with any style of bathroom
- · Ceramic disc valve for a life time use
- Strong brass construction
- Nickel and chromium plating for durable finish
- With 2-way Diverter for Spout and Shower Head
- Without Shower Kits
- Flow Rate @ 0.1 MPa (W/o Shower) : 16.68 L/Min
- Included Universal Installation Box (WF-0625.000.99)

#### **SPECIFICATIONS**

- Concealed Shower Mixing Valve
- In-Wall Installation
- Plate Dimension: 150x150 mm

#### **FINISHES AVAILABILITY**

• Chrome (- CP)

## **AWARDS WON**

N/A

#### **SHIPPING WEIGHT**

• Product weight: 1.40 kg

### **STANDARDS CRITERIA**

• GB 18145-2014

# **DIMENSIONAL DRAWING**









Universal Installation Box