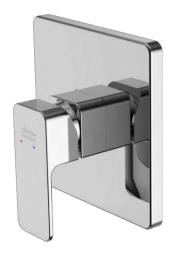

# **Acacia Evolution**

Concealed Shower Mixing Valve With Universal Installation Box WF-1322,709.50

#### **FEATURES**

- Modern design that can fit with any style of bathroom
- · Ceramic disc valve for a life time use
- Strong brass construction
- Nickel and chromium plating for durable finish
- With 2-way Diverter for Spout and Shower Head
- Without Shower Kits
- Flow Rate @ 0.1 MPa (W/o Shower) : 16.68 L/Min
- Included Universal Installation Box (WF-0625.000.99)

#### **SPECIFICATIONS**

- Concealed Shower Mixing Valve
- In-Wall Installation
- Plate Dimension: 150x150 mm

#### **FINISHES AVAILABILITY**

• Chrome (- CP)