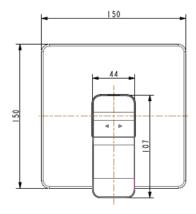

#### **SPECIFICATIONS**

- Concealed Shower Mixing Valve
- In-Wall Installation
- Plate Dimension: 150x150 mm

# **DIMENSIONAL DRAWING**

Universal Installation Box