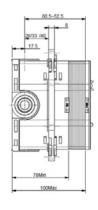

Standard

# **Acacia Evolution**

Concealed Shower Mixing Valve With Universal Installation Box WF-1322,709.50





#### **FEATURES**

- Modern design that can fit with any style of bathroom
- · Ceramic disc valve for a life time use
- Strong brass construction
- Nickel and chromium plating for durable finish
- With 2-way Diverter for Spout and Shower Head
- Without Shower Kits
- Flow Rate @ 0.1 MPa (W/o Shower) : 16.68 L/Min
- Included Universal Installation Box (WF-0625.000.99)

#### **SPECIFICATIONS**

- Concealed Shower Mixing Valve
- In-Wall Installation
- Plate Dimension: 150x150 mm

#### **FINISHES AVAILABILITY**

• Chrome (- CP)

## **AWARDS WON**

N/A

#### **SHIPPING WEIGHT**

• Product weight: 1.40 kg

### **STANDARDS CRITERIA**

• GB 18145-2014

# **DIMENSIONAL DRAWING**









Universal Installation Box