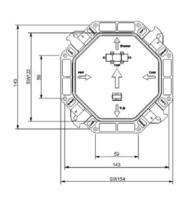

tandard

# **Acacia Evolution**

Concealed Shower Mixing Valve With Universal Installation Box WF-1322,709.50





#### **FEATURES**

- Modern design that can fit with any style of bathroom
- · Ceramic disc valve for a life time use
- Strong brass construction
- Nickel and chromium plating for durable finish
- With 2-way Diverter for Spout and Shower Head
- Without Shower Kits
- Flow Rate @ 0.1 MPa (W/o Shower) : 16.68 L/Min
- Included Universal Installation Box (WF-0625.000.99)

#### **SPECIFICATIONS**

- Concealed Shower Mixing Valve
- In-Wall Installation
- Plate Dimension: 150x150 mm

#### **FINISHES AVAILABILITY**

• Chrome (- CP)

## **AWARDS WON**

N/A

#### **SHIPPING WEIGHT**

• Product weight: 1.40 kg

### **STANDARDS CRITERIA**

• GB 18145-2014

# **DIMENSIONAL DRAWING**









Universal Installation Box