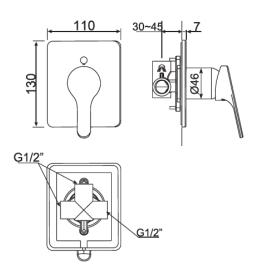

# American Standard

WF-1422
Concept Concealed ShowerMixing Valve



# **DIMENSIONAL DRAWING**



<u>&</u>

#### **FEATURES**

- High quality ceramic valve for longer usage
- Hot and cold water

### **SPECIFICATIONS**

- Chromium plating for durable finish
- German ceramic disc cartridge, ceramic cartridge tested = 500,000 times.
- High durability life cycle with smooth effortless handle operation, safety for high burst pressure, and drip-free cartridge.
- Strong brass construction

#### STANDARDS CRITERIA

N/A

#### **AWARDS WON**

N/A

# SHIPPING WEIGHT AND DIMENSIONS

N/A

## **FINISHES AVAILABILITY**

• Chrome (-CP)

# **INCLUDED COMPONENTS**

N/A

Note: Please contact Product Marketing team for latest information before sending to external.

Lưu ý: Vui lòng liên hệ Product Marketing để cập nhật thông tin mới nhất trước khi gửi đến khách hàng.