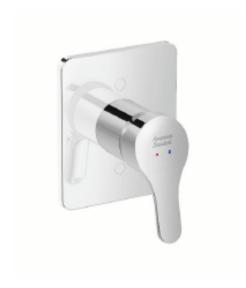

# American Standard

WF-1422
Concept Concealed ShowerMixing Valve

#### **FEATURES**

- High quality ceramic valve for longer usage
- Hot and cold water

### **SPECIFICATIONS**

- Chromium plating for durable finish
- German ceramic disc cartridge, ceramic cartridge tested = 500,000 times.
- High durability life cycle with smooth effortless handle operation, safety for high burst pressure, and drip-free cartridge.
- Strong brass construction

## **FINISHES AVAILABILITY**

• Chrome (-CP)