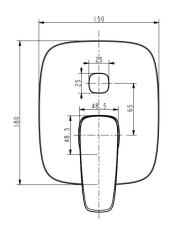

# DIMENSIONAL DRAWING

#### **SPECIFICATIONS**

- Concealed bath &shower mixing valve
- 1-hole installation: lever handle (cold & hot)
- Escutcheon size: 185X150mm