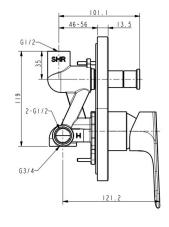

# DIMENSIONAL DRAWING

#### **SPECIFICATIONS**

- Concealed bath &shower mixing valve
- 1-hole installation: lever handle (cold & hot)
- Escutcheon size: 185X150mm