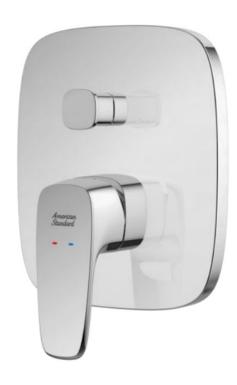

# American Standard

Concealed Bath & Shower Mixer FFAS1721-609500BC0

# **FEATURES**

- DZR brass, strong and durable
- High quality ceramic valve for longer usage
- Ceramic cartridge tested = 500,000 times
- Plastic escutcheon, chrome finish
- Without spout & shower kits
- With normal packaging
- Flow rate @ 0.1MPa: 11.4 L/min for spout outlet
- Flow rate @ 0.1MPa: 11.8 L/min for shower outlet

#### **SPECIFICATIONS**

- Concealed bath &shower mixing valve
- 1-hole installation: lever handle (cold & hot)
- Escutcheon size: 185X150mm