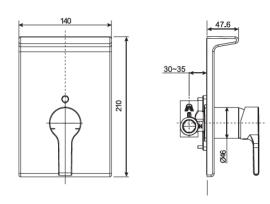

#### **DIMENSIONAL DRAWING**

#### **SPECIFICATIONS**

- . Concealed bath &shower mixing valve
- 1-hole installation: lever handle (cold & hot)
- Escutcheon size: 140x210mm