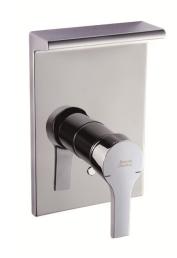

### Active In-Wall BnS Mixing Valve Vòi tắm sen âm tường WF-3921

#### **FEATURES**

- Brass, strong and durable
- High quality ceramic valve for longer usage
- Ceramic cartridge tested = 500,000 times
- Plastic escutcheon, chrome finish
- Without spout & shower kits
- With normal packaging
- Flow rate @ 0.1MPa

#### **FINISHES AVAILABILITY**

Chrome (- CP)