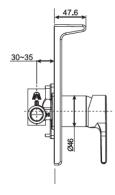

#### **DIMENSIONAL DRAWING**

#### **SPECIFICATIONS**

- Concealed bath &shower mixing valve
- 1-hole installation: lever handle (cold & hot)
- Escutcheon size: 140x210mm