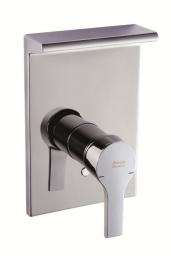

# Active In-Wall Shower Only Mixing Valve Vòi sen âm tường

WF-3922

#### **FEATURES**

- Brass, strong and durable
- High quality ceramic valve for longer usage
- Ceramic cartridge tested = 500,000 times
- Plastic escutcheon, chrome finish
- Without spout & shower kits
- With normal packaging
- Flow rate @ 0.1MPa

#### **SPECIFICATIONS**

- Concealed bath &shower mixing valve
- 1-hole installation: lever handle (cold & hot)
- Escutcheon size: 140x210mm

#### **FINISHES AVAILABILITY**

• Chrome (- CP)