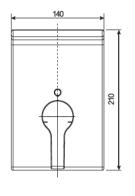

#### **DIMENSIONAL DRAWING**

#### **SPECIFICATIONS**

- Concealed bath &shower mixing valve
- 1-hole installation: lever handle (cold & hot)
- Escutcheon size: 140x210mm