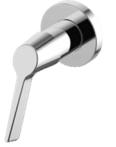

## Winston

Concealed Shower Mono (Lever Handle) FFAST605-709500BF0

#### FEATURES

- A grade brass, strong and durable
- High quality ceramic valve for longer usage
- Ceramic cartridge tested >300,000 times
- Stainless steel escutcheon, chrome finish
- Without shower
- With blister packaging
- Flow rate @ 0.1MPa: 10.5 L/min for shower outlet

#### **SPECIFICATIONS**

- 1-Hole Installation: lever handle (cold)
- Spout Reach: 35~50 mm

#### FINISHES AVAILABILITY

• Chrome (- CP)