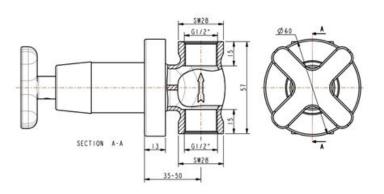

# American Standard

# Winston

Concealed Shower Mono (Cross Handle) FFAST705-709500BF0



#### **FEATURES**

- A grade brass, strong and durable
- High quality ceramic valve for longer usage
- Ceramic cartridge tested >300,000 times
- Stainless steel escutcheon, chrome finish
- Without shower
- · With blister packaging
- Flow rate @ 0.1MPa: 10.5 L/min for shower outlet

#### **SPECIFICATIONS**

- 1-Hole Installation: cross handle (cold)
- Spout Reach: 35~50 mm

# FINISHES AVAILABILITY

• Chrome (- CP)

#### **AWARDS WON**

N/A

### **SHIPPING WEIGHT**

Product weight: 0.47 kg

#### STANDARDS CRITERIA

GB 18145-2014

## **DIMENSIONAL DRAWING**