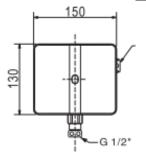

#### **DIMENSIONAL DRAWING**

#### **SPECIFICATIONS**

- Sensor urinal
- panel Reach: 150mm
- panel Height: 130mm