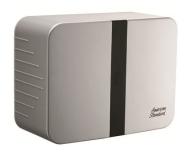

# American Standard

# SenseFlow

**Exposed Sensor Urinal FV** 

Van xả cảm ứng SenseFlow dùng Pin/ điện

WF-8609/WF-8619

#### **FEATURES**

- DC 6V/ AC 220
- With normal packaging
- Infrared Sensor