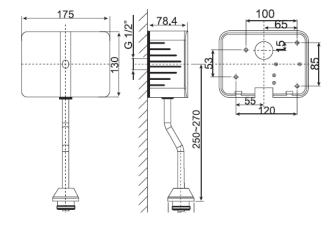

# American Standard

# SenseFlow

**Exposed Sensor Urinal FV** 

Van xả cảm ứng SenseFlow dùng Pin/ điện

WF-8609/WF-8619



### **DIMENSIONAL DRAWING**



#### **FEATURES**

- DC 6V/ AC 220
- With normal packaging
- Infrared Sensor

#### **SPECIFICATIONS**

Sensor Unrinal

# **FINISHES AVAILABILITY**

• Chrome (- CP)

#### STANDARD CRITERIA

• CJ194-2014

## **SHIPPING WEIGHT**

Product net weight: N/A

Product gross weight: N/A

Note: Please contact Product Marketing team for latest information before sending to external.

Lưu ý: Vui lòng liên hệ Product Marketing để cập nhật thông tin mới nhất trước khi gửi đến khách hàng.