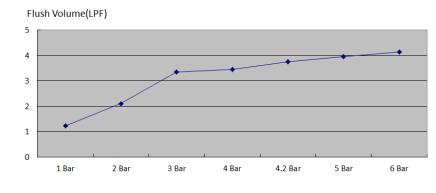

#### Flush volume chart

This document is the property of American Standard. It can neither be reproduced, nor communicated, without authorization.

American Standard reserves the right to change dimensions and specifications without notice, we assume no liability for the use of obsolete dimensions.

#### FEATURES

- A grade brass, strong and durable
- Infrared Sensor
- AC 220V
- With normal packaging
- With a flush when 24 hours with no detection
- 3LPF flush volume (Dynamic Pressure1 bar)