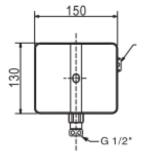

#### DIMENSIONAL DRAWING

#### **SPECIFICATIONS**

- Sensor urinal
- panel Reach: 150mm
- panel Height: 130mm