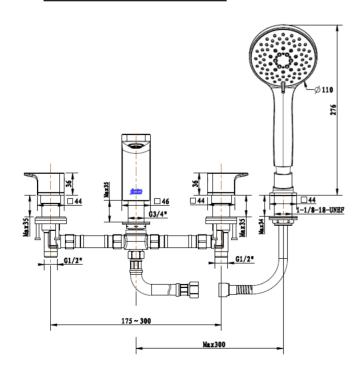

#### DIMENSIONAL DRAWING

#### **SPECIFICATIONS**

- Deck-Mount Bath&Shower Mixer Faucet
- 4-Hole Installation: dual handles (Hot & Cold)
- Spout Reach: 191 mmSpout Height: 86 mm