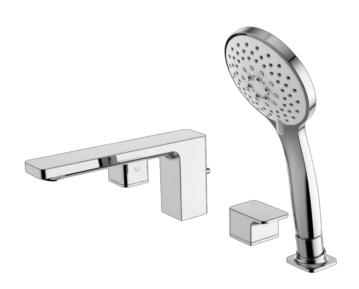

# **Acacia Evolution**

Deck-Mount Bath&Shower Mixer Faucet WF-1300.6T1.50 WF-1300.601.50

#### **FEATURES**

- Modern design that can fit with any style of bathroom
- Ceramic disc valve for a life time use
- Strong brass construction
- Nickel and chromium plating for durable finish
- With 5-function Hand Shower
  - 1) Spray; 2) Massage; 3) Champagne;
  - 4) Spray+Massage; 5) Spray+Champagne;
- Flow Rate @ 0.1 MPa (With Spout) : 9.72 L/Min
- Flow Rate @ 0.1 MPa (With Shower) : 5.76 L/Min
- Without Brass Pull-up Pop-up

#### **SPECIFICATIONS**

- Deck-Mount Bath&Shower Mixer Faucet
- 4-Hole Installation: dual handles (Hot & Cold)
- Spout Reach: 191 mmSpout Height: 86 mm