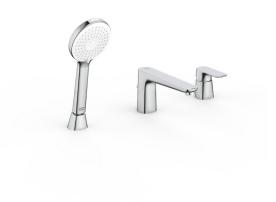

## Loven Deck Mounted 3H B&S Mixer

#### **KEY SPECIFICATIONS**

- Product Description: Loven Deck Mounted 3H B&S Mixer
- Bathroom Faucet Type: Bath & Shower
- · Colour: Chrome
- Hand Shower Included: Yes
- Flow Rate: 4.8