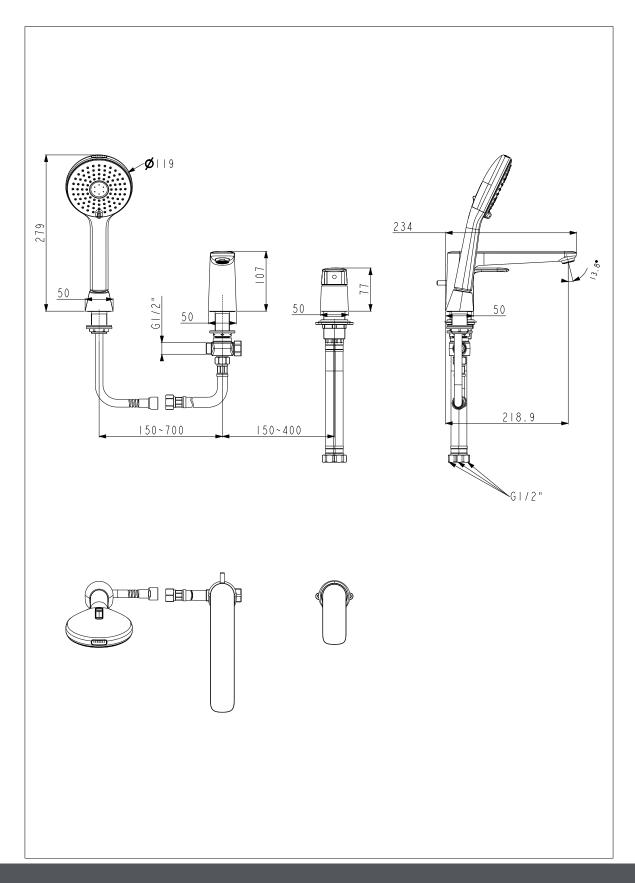

# Loven Deck Mounted 3H B&S Mixer

# Loven Deck Mounted 3H B&S Mixer

| Product          | Description       | Loven Deck Mounted 3H B&S Mixer |
|------------------|-------------------|---------------------------------|
|                  | Weight (kg)       | 4.165                           |
|                  | Dimensions (mm)   | 456X260X90                      |
|                  | Finish            | Chrome                          |
|                  | Flow Rate         | 4.8                             |
|                  | Mounting Location | Deck Mount                      |
| Material & Color | Material          | Plastic                         |
|                  | Color             | Chrome                          |
| Bathroom Faucet  | Туре              | Bath & Shower                   |
|                  |                   |                                 |
| Faucet           | Туре              | Mixer                           |
|                  |                   |                                 |
| Connection       | Size (mm)         | 21                              |
|                  | Size (inches)     | G1/2                            |
| Handle           | Material          | Zinc Die Cast                   |
|                  | Туре              | Lever                           |
|                  | No. of Handles    | 1                               |