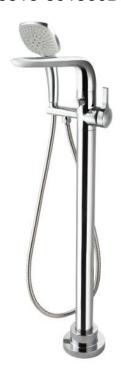

# Floor Standing Bath Filler FFAS6816-601500BF0

#### **FEATURES**

- Bath and shower mixer
- Floor standing insatllation: lever handle (cold & hot)
- A grade brass, strong and durable
- W/ 3-function hand shower
- W/ 1.5m Twist Free Metal Hose
- W/ Neoperl M24X1 aerator
- With normal packaging