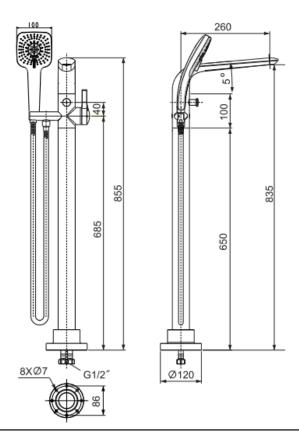

# **DIMENSIONAL DRAWING**

## **SPECIFICATIONS**

Spout reach: 260 mm

Spout height: 835 mm

Flow rate @ 0.1MPa: 10 L/min for spout

• Flow rate @ 0.1MPa: 6.5 L/min for Shower

• Ceramic cartridge tested = 500,000 times