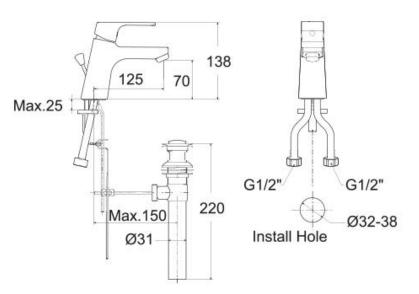

## DIMENSIONAL DRAWING

#### SPECIFICATIONS

- Single-Handle Basin Mixer Faucet
- Single-Hole Installation
- Spout Reach : 125 mm
- Spout Height : 70 mm