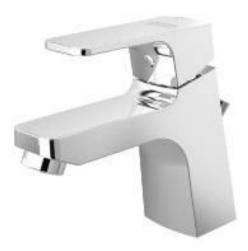

# Single-Hole Basin Mixer Faucet WF-0401.101.50

#### **FEATURES**

- Part of Concept Cube Collection
- Ceramic disc valve for a life time use
- Strong brass construction
- Nickel and chromium plating for durable finish
- Pop-up drain included
- Flow Rate @ 0.1 MPa : 3 L/Min

#### SPECIFICATIONS

- Single-Handle Basin Mixer Faucet
- Single-Hole Installation
- Spout Reach : 125 mm
- Spout Height : 70 mm

#### **FINISHES AVAILABILITY**

Chrome (- CP)