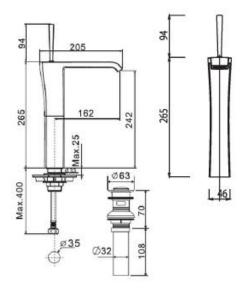

# **DIMENSIONAL DRAWING**

#### **SPECIFICATIONS**

- Basin mixer faucet
- 1-hole installation, lever handle (cold and hot)
- Overall Dimensions: W502\*L612\*H180mm.
- Chromium plating for durable finish
- German ceramic disc cartridge, ceramic cartridge tested = 500,000 times.
- High durability life cycle with smooth effortless handle operation, safety for high burst pressure, and drip-free cartridge.
- Strong brass construction