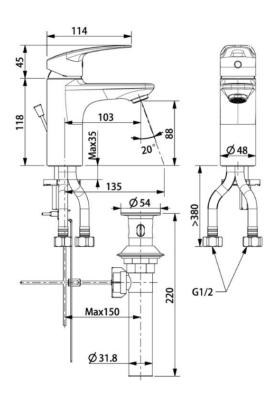

## American Standard

## Milano

Single-hole Basin Mixer with Pop-up Drain FFAS0901-101500BF0





## STANDARD SPECIFICATION

- Chromium plating for durable finish
- German ceramic disc cartridge
- High durability life cycle with smooth effortless handle operation, safety for high burstpressure, and drip-free cartridge
- Strong brass construction
- Single-hole installation
- Exposed aerator with 20°
- Equipped with pop-up drain
- Flow rate @ 0.1 MPa (3.6 L/min)

Spout reach : 103 mmSpout height : 88 mm

**PRODUCT WEIGHT: 1.86 Kg** 

## **APPLICABLE CODES & STANDARDS:**

• TIS 2067-2552

• GB 18145-2014