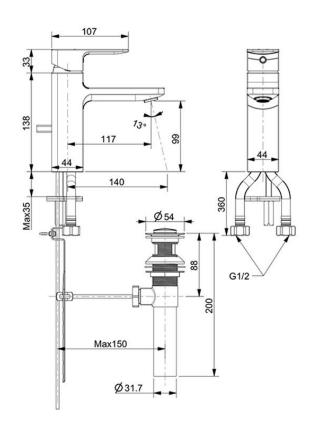

#### **DIMENSIONAL DRAWING**

#### **SPECIFICATIONS**

- Single-Handle Basin Mixer Faucet
- Single-Hole Installation
- Spout Reach: 117 mm
- Spout Height: 99mm