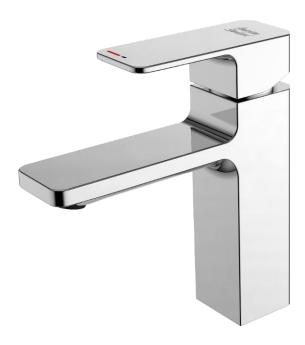

## **Acacia Evolution**

### Single-Hole Basin Mixer Faucet

#### **FEATURES**

- Modern design that can fit with any style of bathroom
- **Eco-handle** for saving energy (electric power)
- Click technology offers 2 different water flow rates 0~50% and 50~100% for easy volume control and water saving
- Ceramic disc valve for a life time use
- Strong brass construction
- Nickel and chromium plating for durable finish
- Adjustable water stream direction aerator
- With Pop-up drain
- Flow Rate @ 0.1 MPa : 5.4 L/Min