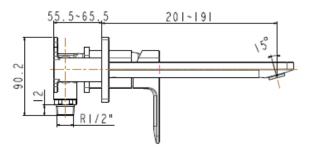

## **DIMENSIONAL DRAWING**

### **SPECIFICATIONS**

- Wall-Mount Basin Mixer Faucet
- In-Wall Installation
- Plate dimension: 180 x 75 mm