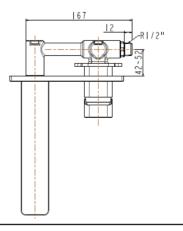

## **DIMENSIONAL DRAWING**

### **SPECIFICATIONS**

- Wall-Mount Basin Mixer Faucet
- In-Wall Installation
- Plate dimension: 180 x 75 mm