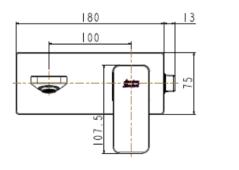

## **DIMENSIONAL DRAWING**

### **SPECIFICATIONS**

- Wall-Mount Basin Mixer Faucet
- In-Wall Installation
- Plate dimension: 180 x 75 mm