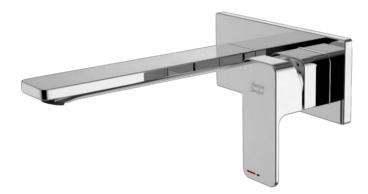

# Acacia Evolution

Wall-Mount Basin Mixer Faucet WF-1304.1T2.50 WF-1304.102.50

## FEATURES

- Modern design that can fit with any style of bathroom
- Eco-handle for saving energy (electric power)
- Click technology offers 2 different water flow rates 0~50% and 50~100% for easy volume control and water saving
- Ceramic disc valve for a life time use
- Strong brass construction
- Nickel and chromium plating for durable finish
- Adjustable water stream direction aerator
- Without Pop-up drain
- Flow Rate @ 0.1 MPa : 4.62 L/Min