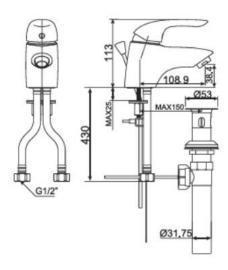

## Saga

# American Standard

One hole lava faucet saga Vòi chậu 01 lỗ WF-1501



#### **FEATURES**

- A grade brass, strong and durable
- High quality ceramic valve for longer usage
- Ceramic cartridge tested = 500,000 times
- Neoperl aerator 2.2 GPM
- Without pop-up drain
- · With normal packaging
- Flow rate @ 0.1MPa

#### **SPECIFICATIONS**

Lever handle (cold & hot)

#### **FINISHES AVAILABILITY**

• Chrome (- CP)

#### **SHIPPING WEIGHT**

Product gross weight: N/A

Product net weight: N/A

#### STANDARDS CRITERIA

TIS 2067-2552

GB 18145-2014

Note: Please contact Product Marketing team for latest information before sending to external.

Lưu ý: Vui lòng liên hệ Product Marketing để cập nhật thông tin mới nhất trước khi gửi đến khách hàng.

### **DIMENSIONAL DRAWING**